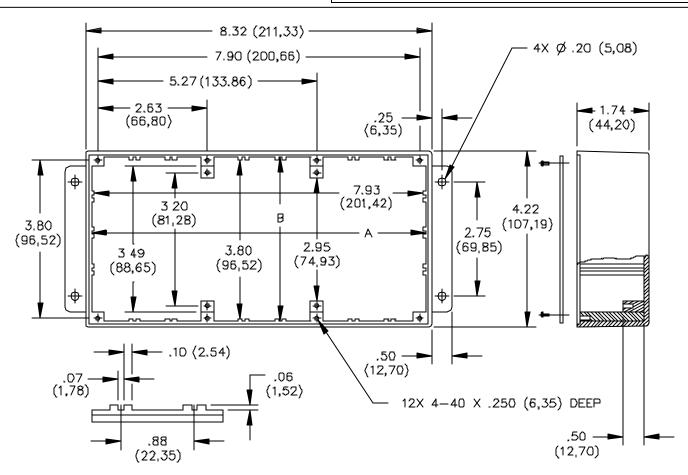

## **MATERIALS:**

Shielded Housing: Die cast aluminum, Alloy A380 or A384:

Finish: Blue paint per FED-STD-595, Color No. 25109

Marking: "POMONA ELECTRONICS, CALIF"

Cover: 2.03 (.080) thick aluminum, Alloy 110-H14

Finish: Clear anodized MIL-A-8625

Screws: (12) 4-40 x 6.35 (.25) Phillips, binding head

Steel.

Finish: Zinc Plated Max Circuit Board Sizes:

A- 8.03 (203,96) x 1.49 (37,85) x .063 (1,60) thick.

B- 3.91 (199,31) x 1.49 (37,85) x .063 (1,60) thick.

**ORDERING INFORMATION:** Model 4226

All dimensions are in inches. Tolerances (except noted):  $.xx = \pm .02$ " (,51 mm),  $.xxx = \pm .005$ " (,127 mm). All specifications are to the latest revisions. Specifications are subject to change without notice. Registered trademarks are the property of their respective companies.